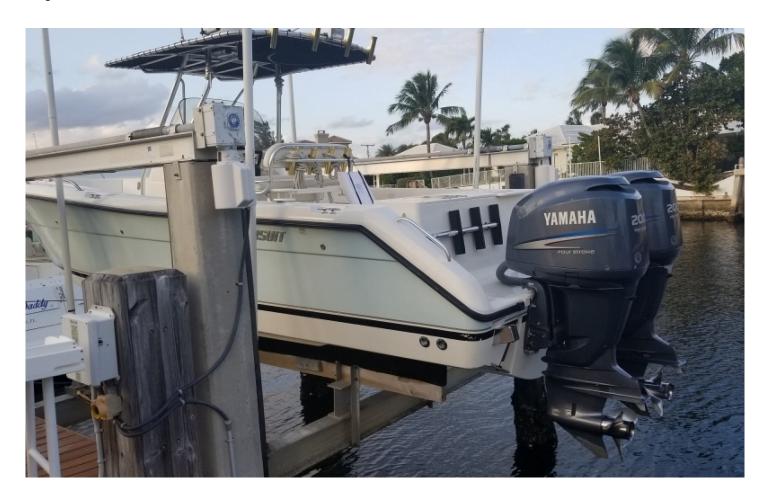

## 2005 Pursuit 2670

Reference ID: NK1606452725

Builder: Pursuit \$59,900.00

Length: 27 feet Year built: 2005

## **Key Features**

Builder: Length: Beam: Pursuit 27 feet 9 feet

Model: **2670** Year built: **2005** 

Location: Hull:

Palm BeachFiberglass / Composite500 hp

Engine power:

## **Specification**

Overview Engines

Name:2005 Pursuit 2670Engine Make:YamahaYacht type:Center ConsoleEngine Type:OutboardCategory type:PowerEngine Quantity:2

500 hp Pursuit Total power: Builder:

2670 Model: Year built: 2005

NK1606452725 Reference ID: Location: Palm Beach Used/New: Used yacht

**Dimension** 

Overall length: 27 feet 9 feet Beam: Draught: 2 feet

**Performance & Capacities:** 

**Construction & Design** 

Hull: Fiberglass / Composite