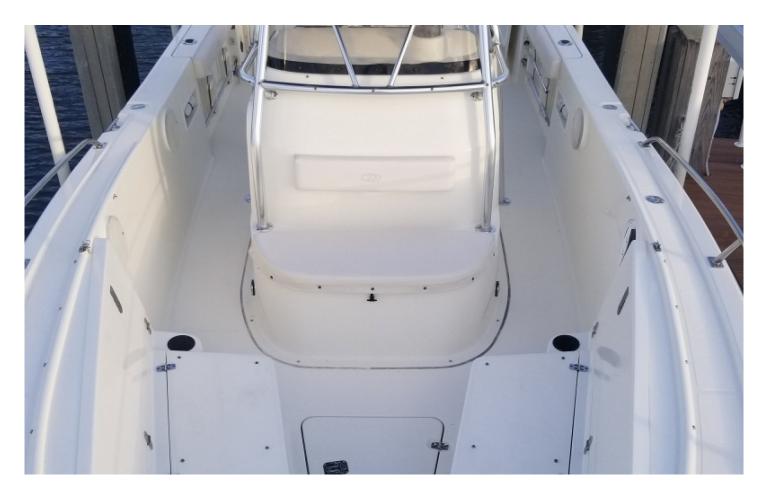

## 2005 Pursuit 2670

Reference ID: NK1606452725

Builder: Pursuit \$59,900.00

Length: 27 feet Year built: 2005

## **Key Features**

Builder: Length: Beam: Pursuit 27 feet 9 feet

Model: **2670** Year built: **2005** 

Location: Hull:

Palm BeachFiberglass / Composite500 hp

Engine power: