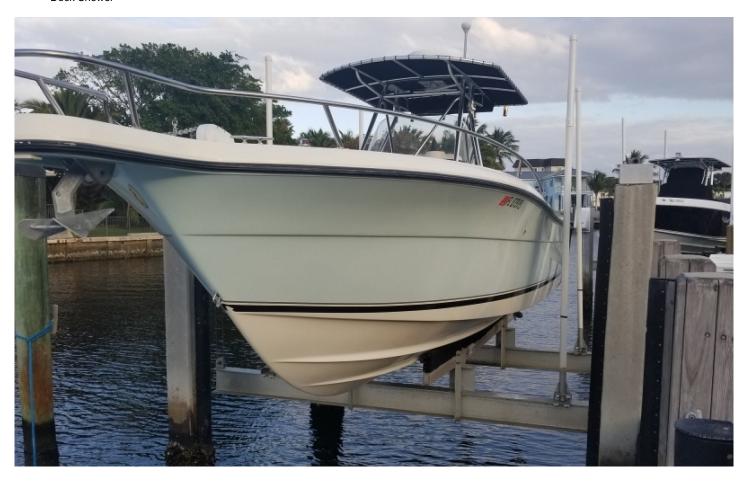

## 2005 Pursuit 2670

Reference ID: NK1606452725

Builder: Pursuit \$59,900.00

Length: 27 feet Year built: 2005

## **Key Features**

Builder: Length: Beam: Pursuit 27 feet 9 feet

Model: **2670** Year built: **2005** 

Location: Hull:

Palm BeachFiberglass / Composite500 hp

Engine power:

NK1606452725 Reference ID: Location: Palm Beach Used/New: Used yacht

**Dimension** 

Overall length: 27 feet 9 feet Beam: Draught: 2 feet

**Performance & Capacities:** 

**Construction & Design** 

Hull: Fiberglass / Composite