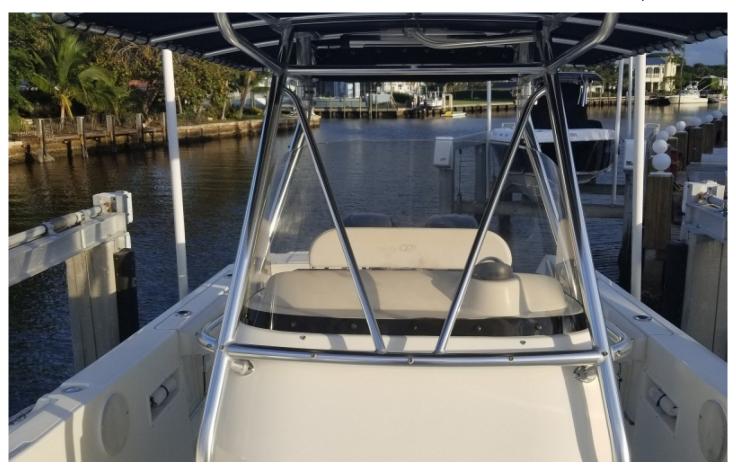

## 2005 Pursuit 2670

Reference ID: NK1606452725

Builder: Pursuit \$59,900.00

Length: 27 feet Year built: 2005

## **Key Features**

Builder: Length: Beam: Pursuit 27 feet 9 feet

Model: **2670** Year built: **2005** 

Location: Hull:

Palm BeachFiberglass / Composite500 hp

Engine power: