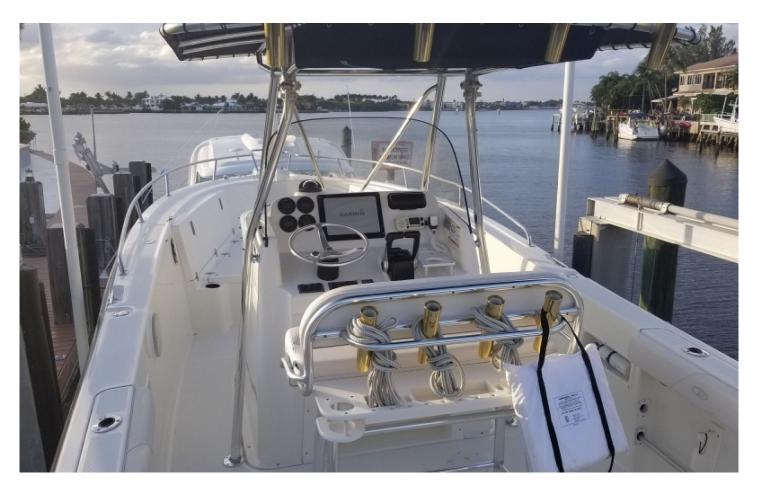

## 2005 Pursuit 2670

Reference ID: NK1606452725

Builder: Pursuit \$59,900.00

Length: 27 feet Year built: 2005

## **Key Features**

Builder: Length: Beam: Pursuit 27 feet 9 feet

Model: **2670** Year built: **2005** 

Location: Hull:

Palm BeachFiberglass / Composite500 hp

Engine power: